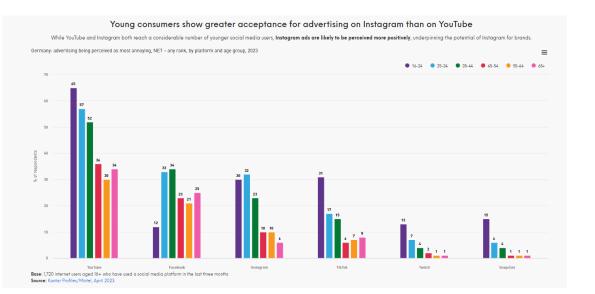

#### **Interactive Charts**

Easily focus on the data that matters to you within a chart.

- Within a report, hover over the chart that you intend to work with.
- Click on the titles/variables mentioned in the chart legend.
- By clicking on these, you can manage the data that is displayed on the chart. You can hide or unhide specific data series as needed.
  - Additionally, hover over the title of the chart or table to view the questions asked for the specific consumer research data.