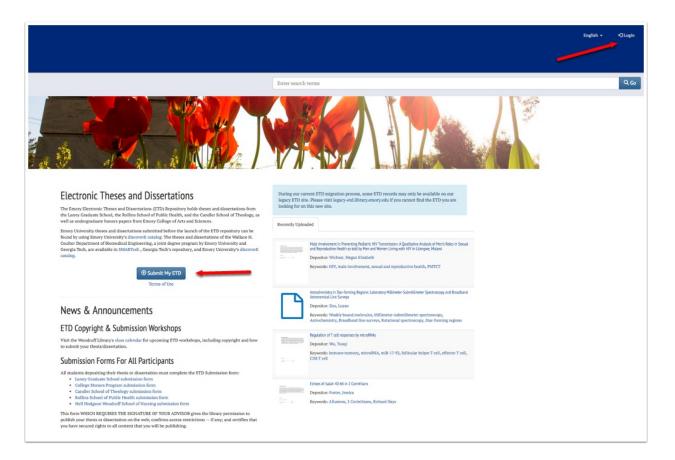

## Step 1. LOG IN

LOGIN to the system using the top right-hand corner OR the "Submit My ETD" button to BEGIN the submission process.